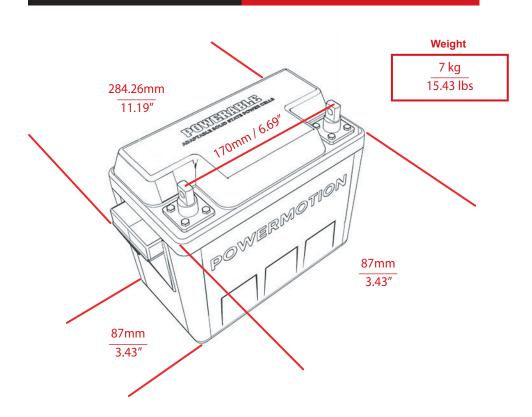

## Dimensions

Maximum Charge/Discharge Current 100A

Volume (mm) 241\*131\*203

Maximum Load Power 1110W

Maximum Solar Charging Power 600W

Operating Temperature 0°C to ~60°C

Self Discharge 125ua

Maximum Series Voltage 12.6V